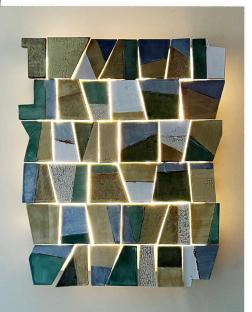

## VON INNEN LEUCHTEN

Künstlerische Keramik, die den Alltag entert, das ist die Kernkompetenz von Christopher Russell aus New York. Die Objekte der "Geo Lights"-Reihe bestehen aus lauter Unikaten, aus geometrisch geformten, individuell glasierten Fliesen. Und wenn man sie an der Wand von hinten anstrahlt, sind sie gleichzeitig – eine Leuchte. toddmerrillstudio.com

## ILLUMINATION FROM WITHIN

Ceramic art in everyday environments defines the work of New York artist Christopher Russell. His "Geo Lights" are compositions of individually shaped and glazed geometric tiles. And when installed on the wall, they transform - into lighting. **toddmerrillstudio.com**